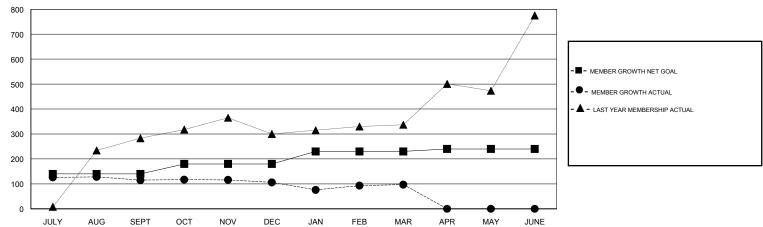

### GOALS AND ACTUAL MEMBERS CUMULATIVE

| DROPPED CLUBS: 0  DROPPED MEMBERS |     | 27 CLUBS OF 101 ADDED 1 OR MORE<br>NEW MEMBERS | GENDER DISTRIBUTION  MALE 3,110 (85.25%)  FEMALE 538 (14.75%)  Women Percentage Fiscal Year Goal: 15% |  |     |
|-----------------------------------|-----|------------------------------------------------|-------------------------------------------------------------------------------------------------------|--|-----|
| DECEASED                          | 4   | CLICK HERE FOR CUMULATIVE                      | TOTAL FAMILY UNIT MEMBERS                                                                             |  | 445 |
| CLUB CANCELLED                    | 0   | MEMBERSHIP DATA                                |                                                                                                       |  | 050 |
| OTHER                             | 118 |                                                | FAMILY MEMBERS PAYING HALF DUES                                                                       |  | 256 |
| TOTAL                             | 122 |                                                |                                                                                                       |  |     |

### LOCATION INDIA

**GMT CA** 

|               | Club          | s         |               | Members               |                           |                         |                                              |  |
|---------------|---------------|-----------|---------------|-----------------------|---------------------------|-------------------------|----------------------------------------------|--|
|               | RESULTS FOR   | 2017-2018 |               | RESULTS FOR 2017-2018 |                           |                         |                                              |  |
| QUARTER       | NEW CLUB GOAL | NEW CLUBS | DROPPED CLUBS | QUARTER               | MEMBER GROWTH NET<br>GOAL | MEMBER GROWTH<br>ACTUAL | DROPPED MEMBERS ACTUAL (including transfers) |  |
| JULY/AUG/SEPT | 6             | 7         | 0             | JULY/AUG/SEPT         | 140                       | 172                     | 52                                           |  |
| OCT/NOV/DEC   | 1             | 0         | 0             | OCT/NOV/DEC           | 40                        | 22                      | 25                                           |  |
| JAN/FEB/MAR   | 1             | 0         | 0             | JAN/FEB/MAR           | 50                        | 44                      | 45                                           |  |
| APR/MAY/JUNE  | 2             | 0         | 0             | APR/MAY/JUNE          | 10                        | 0                       | 0                                            |  |