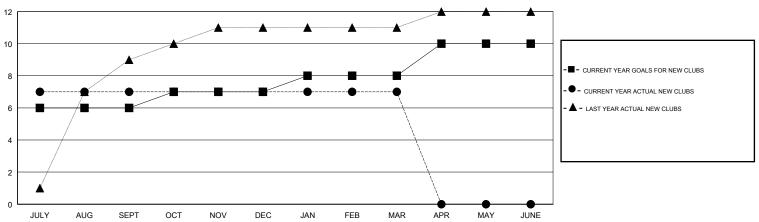

### GOALS AND ACTUAL NEW CLUBS CUMULATIVE

### LOCATION INDIA

**GMT CA** 

|               | Club          | s         |               | Members               |                           |                         |                                              |  |
|---------------|---------------|-----------|---------------|-----------------------|---------------------------|-------------------------|----------------------------------------------|--|
|               | RESULTS FOR   | 2017-2018 |               | RESULTS FOR 2017-2018 |                           |                         |                                              |  |
| QUARTER       | NEW CLUB GOAL | NEW CLUBS | DROPPED CLUBS | QUARTER               | MEMBER GROWTH NET<br>GOAL | MEMBER GROWTH<br>ACTUAL | DROPPED MEMBERS ACTUAL (including transfers) |  |
| JULY/AUG/SEPT | 6             | 7         | 0             | JULY/AUG/SEPT         | 140                       | 172                     | 52                                           |  |
| OCT/NOV/DEC   | 1             | 0         | 0             | OCT/NOV/DEC           | 40                        | 22                      | 25                                           |  |
| JAN/FEB/MAR   | 1             | 0         | 0             | JAN/FEB/MAR           | 50                        | 44                      | 45                                           |  |
| APR/MAY/JUNE  | 2             | 0         | 0             | APR/MAY/JUNE          | 10                        | 0                       | 0                                            |  |